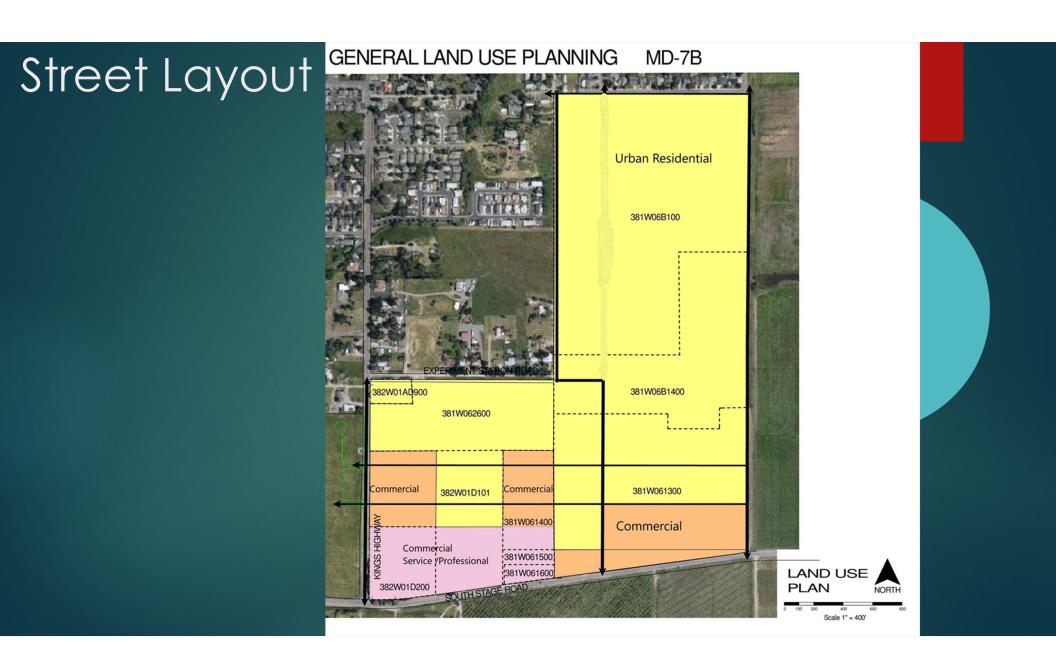

## Requirements for the MD-7b Planning Unit

General Land Use Plan Map (GLUP Map)
Urban Residential (UR)
Commercial (CM)
Commercial / Service Professional (C/SP)