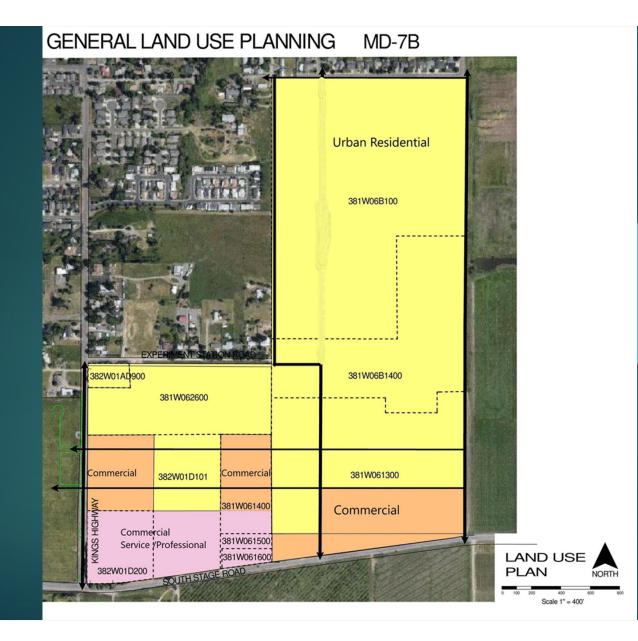

## Requirements for the MD-7b Planning Unit

General Land Use Plan Map (GLUP Map)
Urban Residential (UR)
Commercial (CM)
Commercial / Service Professional (C/SP)