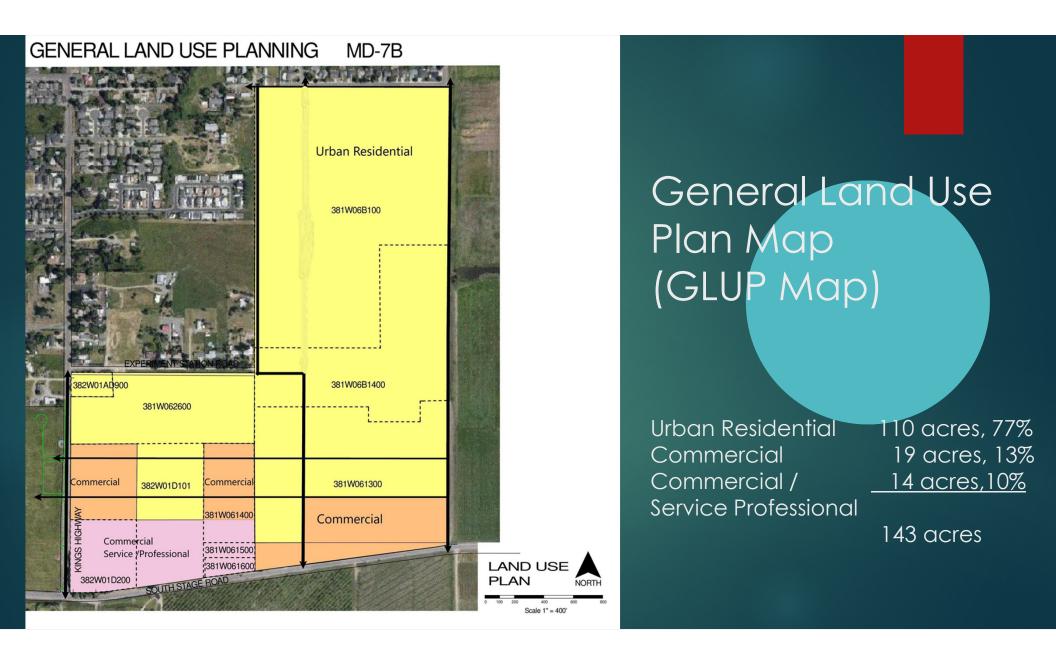

## Requirements for the MD-7b Planning Unit

General Land Use Plan Map (GLUP Map)
Urban Residential (UR)
Commercial (CM)
Commercial / Service Professional (C/SP)